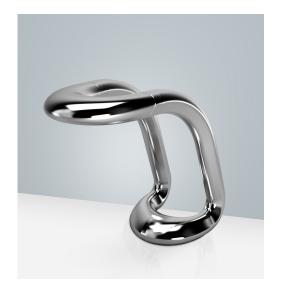

## COMMERCIAL AUTOMATIC SENSOR HANDS FREE FAUCET **SPECIFICATIONS**

Size

## **FEATURES**

Commercial Grade Faucet, ADA Compliant, Cast Brass Spout, Quick

Connect Fittings, Integrated Water Shut-off, Hygienic Line Flush,

Water Usage and Battery Strength Reporting, Self-adapting Sensor