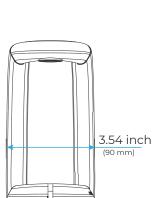

## COMMERCIAL AUTOMATIC SENSOR HANDS FREE FAUCET **SPECIFICATIONS**

Size







## Specs

Material: Brass Body+Zine Handle

Aerator: Neoperl aerator

Surface: Chrome

Flow rate: 8.3L/min @ 0.3 MPa

Valve Element: Sedal 35mm ceramic cartridge Accessories: 450mm M10-G1/2 SS hose 2pcs

## **FEATURES**

Commercial Grade Faucet, ADA Compliant, Cast Brass Spout, Quick

Connect Fittings, Integrated Water Shut-off, Hygienic Line Flush,

Water Usage and Battery Strength Reporting, Self-adapting Sensor

## Overview



All dimensions and specifications are nominal and may vary. Use actual products for accuracy in critical situations.