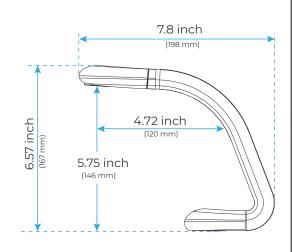

## COMMERCIAL AUTOMATIC SENSOR HANDS FREE FAUCET **SPECIFICATIONS**

Size







## Specs

Material: Brass Body+Zine Handle

Aerator: Neoperl aerator

Surface: Chrome

Flow rate: 8.3L/min @ 0.3 MPa

Valve Element: Sedal 35mm ceramic cartridge Accessories: 450mm M10-G1/2 SS hose 2pcs

## **FEATURES**

Commercial Grade Faucet, ADA Compliant, Cast Brass Spout, Quick

Connect Fittings, Integrated Water Shut-off, Hygienic Line Flush,

Water Usage and Battery Strength Reporting, Self-adapting Sensor

## Overview



All dimensions and specifications are nominal and may vary. Use actual products for accuracy in critical situations.