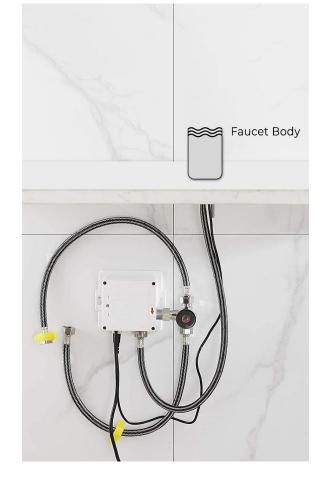

## Specs

Material: Brass Body+Zine Handle

Aerator: Neoperl aerator

Surface: Chrome

Flow rate: 8.3L/min @ 0.3 MPa

Valve Element: Sedal 35mm ceramic cartridge Accessories: 450mm M10-G1/2 SS hose 2pcs